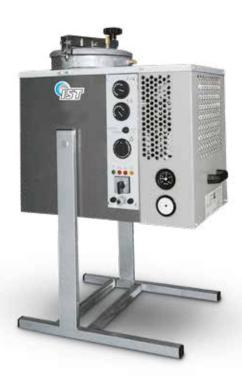

# IST C1-C2

### SMALL, HANDY, HIGH PERFORMANCE

This series has been designed for all applications using a small amount of solvent. **Safe, solid, easy to install and operate** - they are the ideal solution for small companies with a limited solvent consumption; they offer a **small investment** for small and occasional solvent recycling requirements. Thanks to their **highly efficient distillation process**, optimal sludge concentration and low energy consumption, the C1 and C2 are cutting edge industrial distillation solutions.

| Model  | Installed power | Loading capacity | Productivity     |
|--------|-----------------|------------------|------------------|
| IST C1 | 1.6 kW          | 10 l             | Da 10 a 40 l/24h |
| IST C2 | 1.6 kW          | 15 l             | Da 15 a 60 l/24h |