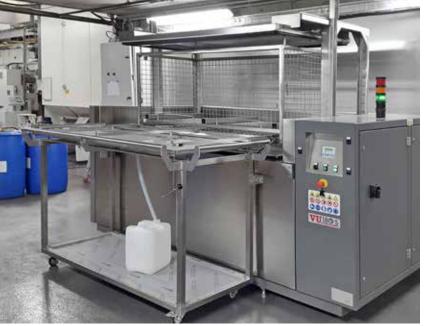

## **VU**NEXT LEVEL CLEANING

**Deep cleaning for more complicated geometries** and high power delivery to **large volumes** (up to 2 m³) are the strengths of this series, with its ability to deep clean large amount of parts of any type. They feature **2 to 5 high performance generators** which operate synchronously to maximise efficiency; the control units are independent, for more personalised control.

Once the basket is loaded, the operator simply starts the cycle and the machine automatically immerses the basket in the bath. Once the cover is sealed, fixed to the lift, the ultrasonic generators are started and the cavitation wash cycle starts. An optional accessory moves the basket up and down during the wash, to better detach the contaminant from the parts. When the wash time has expired, the basket is made available for unloading onto the trolley and machine is ready for a new wash cycle. Thanks to the numerous personalisable wash cycles, there is always an optimal cycle available to ensure perfect results every time.

## THE BENEFITS OF THE VU SERIES

- high capacity: up to 2 m<sup>3</sup> of available volume
- from 2 to 5 high performance generators with independent control units
- personalisable wash cycles
- intelligent wash fluid management with integrated filter
- ergonomic part loading trolley for easy part collection and loading