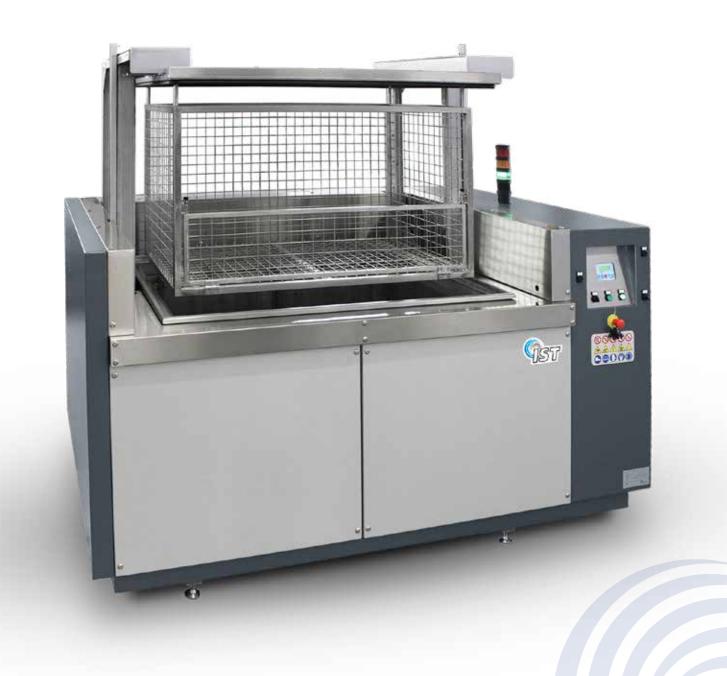

## **VU**NEXT LEVEL CLEANING

**Deep cleaning for more complicated geometries** and high power delivery to **large volumes** (up to 2 m³) are the strengths of this series, with its ability to deep clean large amount of parts of any type. They feature **2 to 5 high performance generators** which operate synchronously to maximise efficiency; the control units are independent, for more personalised control.

Once the basket is loaded, the operator simply starts the cycle and the machine automatically immerses the basket in the bath. Once the cover is sealed, fixed to the lift, the ultrasonic generators are started and the cavitation wash cycle starts. An optional accessory moves the basket up and down during the wash, to better detach the contaminant from the parts. When the wash time has expired, the basket is made available for unloading onto the trolley and machine is ready for a new wash cycle. Thanks to the numerous personalisable wash cycles, there is always an optimal cycle available to ensure perfect results every time.

## THE BENEFITS OF THE VU SERIES

- high capacity: up to 2 m<sup>3</sup> of available volume
- from 2 to 5 high performance generators with independent control units
- personalisable wash cycles
- intelligent wash fluid management with integrated filter
- ergonomic part loading trolley for easy part collection and loading