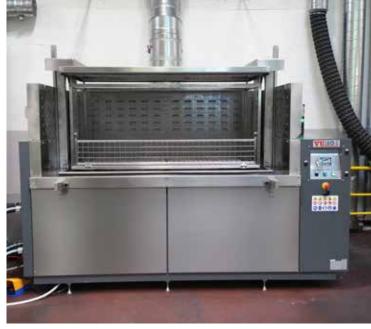

## **VU**NEXT LEVEL CLEANING

**Deep cleaning for more complicated geometries** and high power delivery to **large volumes** (up to 2 m³) are the strengths of this series, with its ability to deep clean large amount of parts of any type. They feature **2 to 5 high performance generators** which operate synchronously to maximise efficiency; the control units are independent, for more personalised control.

Once the basket is loaded, the operator simply starts the cycle and the machine automatically immerses the basket in the bath. Once the cover is sealed, fixed to the lift, the ultrasonic generators are started and the cavitation wash cycle starts. An optional accessory moves the basket up and down during the wash, to better detach the contaminant from the parts. When the wash time has expired, the basket is made available for unloading onto the trolley and machine is ready for a new wash cycle. Thanks to the numerous personalisable wash cycles, there is always an optimal cycle available to ensure perfect results every time.

## THE BENEFITS OF THE VU SERIES

- high capacity: up to 2 m<sup>3</sup> of available volume
- from 2 to 5 high performance generators with independent control units
- personalisable wash cycles
- intelligent wash fluid management with integrated filter
- ergonomic part loading trolley for easy part collection and loading