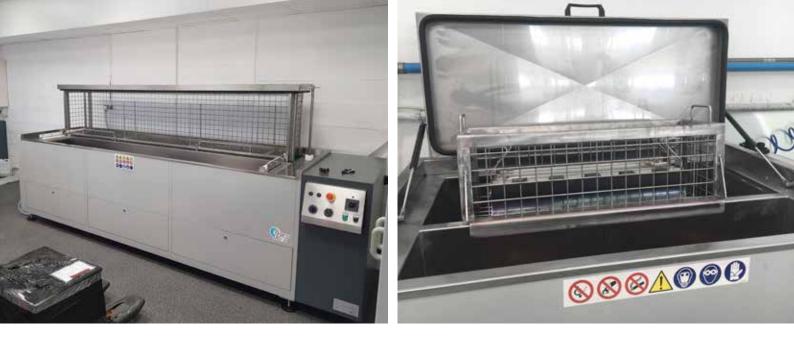

## LANW – LP ULTRASONIC CLEANING FOR ALL

This product range is designed to satisfy the growing demand for **high-technology** equipment for washing also small-sized parts. The LA NW series is dedicated to washing anilox rolls for label printing, while the LP series is designed for **part washing**. They are modular units which, with their enormous versatility and wide range of accessories, can be configured for innumerable industrial applications.

The LA NW machines can clean **from 2 to 6 rolls at a time**, depending on size. A pneumatic lift (optional for the LP series) makes placing the parts into the machine and lowering them into the bath effortless. If particularly aggressive fluids are used, a vapour extraction system can be installed around the perimeter of the machine.

All models have a handy service tank with accessories for pre-washing and rinsing the parts. The work cycle is controlled by a user-friendly interface with timer and thermostat which includes operator safety equipment and diagnostics for the installed equipment.