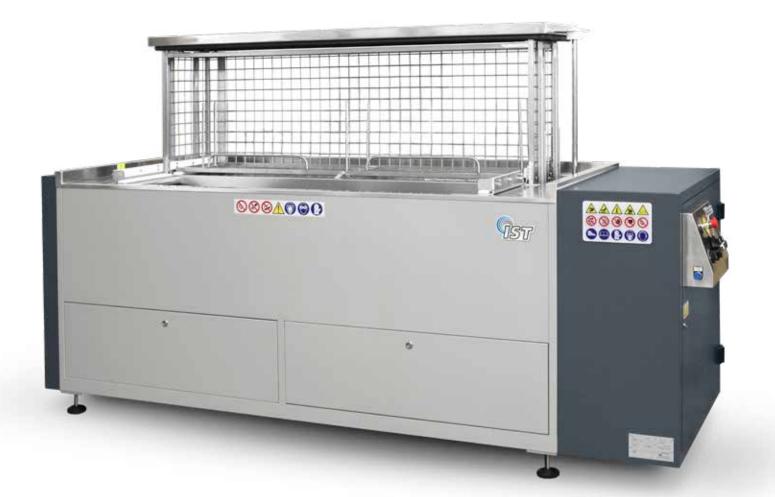

## LANW – LP ULTRASONIC CLEANING FOR ALL

This product range is designed to satisfy the growing demand for **high-technology** equipment for washing also small-sized parts. The LA NW series is dedicated to washing anilox rolls for label printing, while the LP series is designed for **part washing**. They are modular units which, with their enormous versatility and wide range of accessories, can be configured for innumerable industrial applications.

The LA NW machines can clean **from 2 to 6 rolls at a time**, depending on size. A pneumatic lift (optional for the LP series) makes placing the parts into the machine and lowering them into the bath effortless. If particularly aggressive fluids are used, a vapour extraction system can be installed around the perimeter of the machine.

## THE BENEFITS OF THE LA NW – LP SERIES

- versatility: modular construction and a wide range of accessories for innumerable applications
- cleans from 2 to 6 rolls at a time, depending on size
- pneumatic lift (optional for the LP series)
- vapour extraction system around the perimeter of the machine (optional)
- user-friendly control interface
- handy adjacent service tank