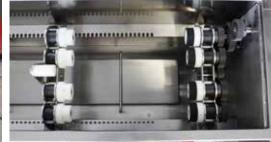

The LA NW machines can clean **from 2 to 6 rolls at a time**, depending on size. A pneumatic lift (optional for the LP series) makes placing the parts into the machine and lowering them into the bath effortless. If particularly aggressive fluids are used, a vapour extraction system can be installed around the perimeter of the machine.

## THE BENEFITS OF THE LA NW – LP SERIES

- versatility: modular construction and a wide range of accessories for innumerable applications
- cleans from 2 to 6 rolls at a time, depending on size
- pneumatic lift (optional for the LP series)
- vapour extraction system around the perimeter of the machine (optional)
- user-friendly control interface
- handy adjacent service tank