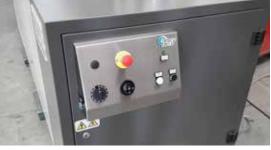

All models have a handy service tank with accessories for pre-washing and rinsing the parts. The work cycle is controlled by a user-friendly interface with timer and thermostat which includes operator safety equipment and diagnostics for the installed equipment.